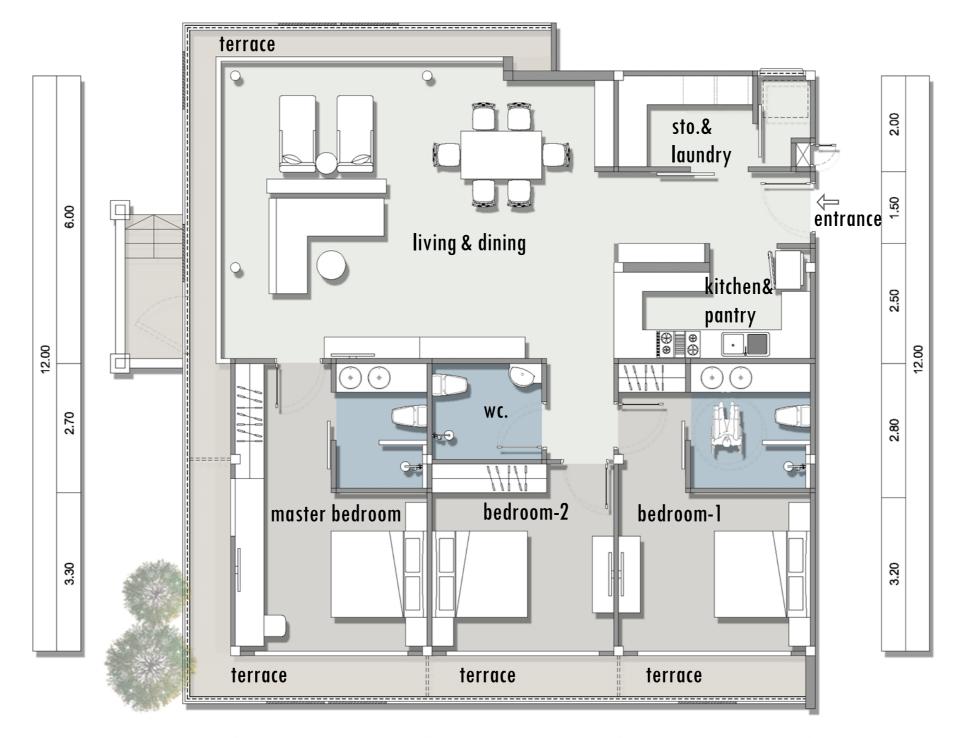

## **Internal Utility Space**

| 1. Living , Dining ,<br>Kitchen & Pantry area | 68.80         | sq.m. |
|-----------------------------------------------|---------------|-------|
| 2. Storage & Laundry                          | 7.40          | sq.m. |
| 3. WC.                                        | 4.60          | sq.m. |
| 4. Bedroom-1                                  | 24.00         | sq.m. |
| 5. Bedroom-2                                  | 14.80         | sq.m. |
| 6. Master Bedroom                             | 24.00         | sq.m. |
| Total                                         | <u>143.60</u> | sq.m. |

## **External Utility Space**

| 1. Terrace         | 34.20        | sq.m. |
|--------------------|--------------|-------|
| 2. Carpark Storage | 6.25         | sq.m. |
| Total              | <u>40.45</u> | sq.m. |

Grand Total 184.05 sq.m.